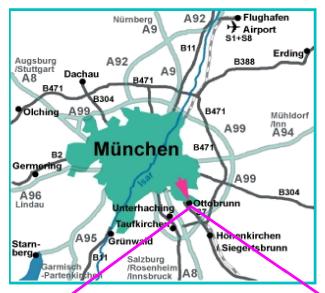

## By car from Munich and from the south: A 8 to Exit 93 Ottobrunn Mitte / Unterhaching Ost

You will approach Ottobrunn from the west. At the junction Ottobrunn Center (Mitte) turn right into the city of Ottobrunn. At the first traffic light crossing turn left into the Haidgraben. Our office is located after about 1 km in front of you in the glass tower.

#### A 99 to Exit 20 Ottobrunn

Coming from the motorway, turn right into Rosenheimer Landstrasse and enter Ottobrunn from the south. About 3 km behind the city sign turn left into Haidgraben. Our office is located on the right-hand side in the glass tower.