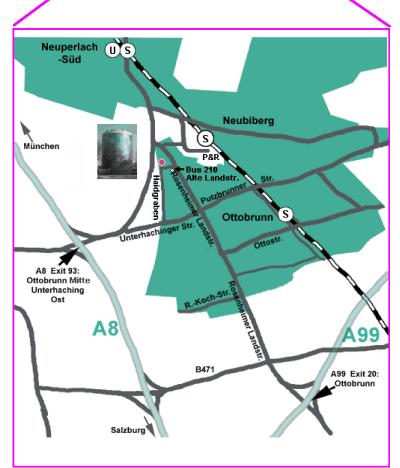

## By car from Munich and from the south: A 8 to Exit 93 Ottobrunn Mitte / Unterhaching Ost

You will approach Ottobrunn from the west. At the junction Ottobrunn Center (Mitte) turn right into the city of Ottobrunn. At the first traffic light crossing turn left into the Haidgraben. Our office is located after about 1 km in front of you in the glass tower.

#### A 99 to Exit 20 Ottobrunn

Coming from the motorway, turn right into Rosenheimer Landstrasse and enter Ottobrunn from the south. About 3 km behind the city sign turn left into Haidgraben. Our office is located on the right-hand side in the glass tower.

#### U 5 to Neuperlach Süd

You will reach our office after a 7 minutes' drive on bus no. 210 coming from the subway/train station Neuperlach Süd (bus stop Alte Landstrasse). Bus no. 210 goes every 10 minutes.

# By train from Munich or from the south: S 7 to Neubiberg

After a 10 minutes walk from Neubiberg station you will arrive at our office:

Take the platform exit to the P&R parking and follow the Äußere Hauptstrasse, turn left through the Professor-Messerschmidt-Strasse, then turn left at the Alte Landstrasse and after 30 meters to the right into the Haidgraben. You will arrive at the glass tower on your right side after 50 meters.

#### By train from Munich Airport: S 8 or S 1 to train station Munich East (Ostbahnhof)

From train station Ostbahnhof you will take the local train **S 7** southeast-bound ("Kreuzstraße", "Aying" or "Höhenkirchen-Siegertsbrunn"). Take the train S7 to Neuperlach Süd or Neubiberg and then proceed as described above.